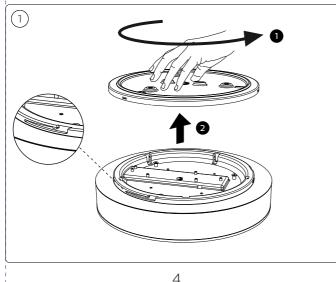

01482 828100

Please note that any low resolution paper Canon colour copies associated with this job should be referred to for content, layout and colour separation only.



120 mm

### **ARTWORK**

Master Ref: PHL460153
TR Ref: TR2119425

Brand: PHILIPS
Brand execution: HUE White Ambiance

Product name:
Article Number: N/A
Region: Trident UK

Action: **C**Date: 13/04/2021

Project Manager: Yana Yusef

Trident Artist: Richard PearceTRI

Technical & Non Printing Items
Dieline Guides



CRC Number:

## **PHILIPS**



Trident UK, Connaught House, Connaught Road, Kingswood Business Park, Hull, HU7 3AP, England. T:+44 (0) 01482 828100

Please note that any low resolution paper Canon colour copies associated with this job should be referred to for content, layout and colour separation only.





**ARTWORK** 

Master Ref: TR Ref: TR2119425 PHILIPS

Brand: HUE White Ambiance Brand execution:

Product name: Article Number: N/A Region: Trident UK

Template Ref: As Previous Artwork 12NC: 442295480351

Die cut 12NC: Barcode: N/A CRC Number:

Date: 13/04/2021 Project Manager: Yana Yusef

Trident Artist: Richard PearceTRI

Technical & Non Printing Items

Dieline Guides





Action:

## **PHILIPS**



Trident UK, Connaught House, Connaught Road, Kingswood Business Park, Hull, HU7 3AP, England. T:+44 (0) 01482 828100

Please note that any low resolution paper Canon colour copies associated with this job should be referred to for content, layout and colour separation only.

UNDER NO CIRCUMSTANCES SHOULD THIS ARTWORK BE ALTERED WITHOUT PRIOR PERMISSION FROM TRIDENT.

120 mm



120 mm

### *