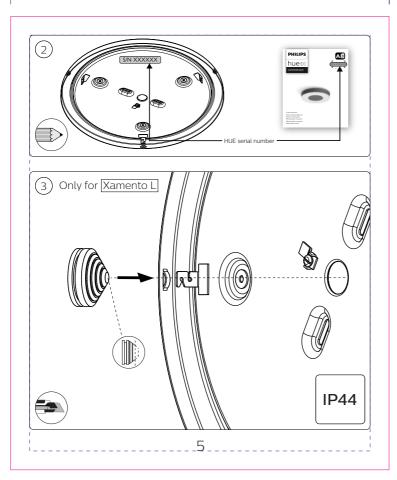

ation only.





**ARTWORK** 

Master Ref: TR Ref: TR2119425 PHILIPS

Brand: HUE White Ambiance Brand execution:

Product name: Article Number: N/A Region: Trident UK

Template Ref: As Previous Artwork 12NC: 442295480351

Die cut 12NC: Barcode: N/A CRC Number:

Date: 13/04/2021 Project Manager: Yana Yusef

Trident Artist: Richard PearceTRI

Technical & Non Printing Items

Dieline Guides





Action:

## **PHILIPS**



Trident UK, Connaught House, Connaught Road, Kingswood Business Park, Hull, HU7 3AP, England. T:+44 (0) 01482 828100

Please note that any low resolution paper Canon colour copies associated with this job should be referred to for content, layout and colour separation only.

UNDER NO CIRCUMSTANCES SHOULD THIS ARTWORK BE ALTERED WITHOUT PRIOR PERMISSION FROM TRIDENT.

120 mm



120 mm

### **ARTWORK**

Master Ref: TR Ref: TR2119425 PHILIPS Brand:

HUE White Ambiance Brand execution:

Product name: Article Number: N/A Region: Trident UK

Template Ref: As Previous Artwork 12NC: 442295480351 Die cut 12NC:

Barcode: N/A CRC Number:

Date: 13/04/2021

Project Manager: Yana Yusef

Trident Artist: Richard PearceTRI Technical & Non Printing Items

Dieline Guides

Colours:

Action:

## **PHILIPS**



Trident UK, Connaught House, Connaught Road, Kingswood Business Park, Hull, HU7 3AP, England. T:+44 (0) 01482 828100

Please note that any low resolution paper Canon colour copies associated with this job should be referred to for content, layout and colour separation only.





### **ARTWORK**

Master Ref: TR Ref: TR2119425 Brand:

PHILIPS HUE White Ambiance Brand executio