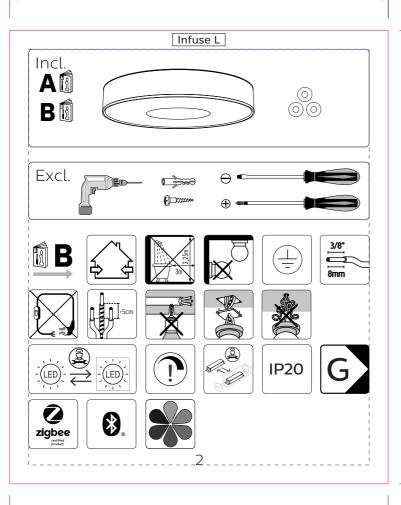

### **ARTWORK**

Master Ref: PHL460153
TR Ref: TR2119425

Brand: PHILIPS
Brand execution: HUE White Ambiance

Product name:
Article Number: N/A
Region: Trident UK

Action: **C**Date: 13/04/2021

Project Manager: Yana Yusef