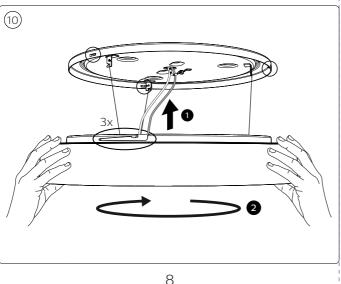

IRCUMSTANCES SHOULD THIS ARTWORK BE ALTERED WITHOUT PRIOR PERMISSION FROM TRIDENT.

120 mm







### **ARTWORK**

Master Ref: TR Ref: TR2119425

PHILIPS Brand:

HUE White Ambiance Brand execution: Product name: Article Number: N/A

Region: Trident UK Template Ref: As Previous Artwork 12NC: 442295480351

Die cut 12NC: Barcode: N/A CRC Number:

Date: 13/04/2021

Project Manager: Yana Yusef

Trident Artist: Richard PearceTRI

Technical & Non Printing Items Dieline Guides

Colours:

Action:

## **PHILIPS**



Trident UK, Connaught House, Connaught Road, Kingswood Business Park, Hull, HU7 3AP, England. T:+44 (0) 01482 828100

Please note that any low resolution paper Canon colour copies associated with this job should be referred to for content, layout and colour separation only.



120 mm





**ARTWORK** 

Master Ref: TR Ref: TR2119425

PHILIPS Brand: HUE White Ambiance Brand execution:

Product name: Article Number: N/A

Region: Trident UK Template Ref: As Previous Artwork 12NC: 442295480351

Die cut 12NC: Barcode: N/A CRC Number:

Date: 13/04/2021

Project Manager:

Yana Yusef

Richard PearceTRI Technical & Non Printing Items

Dieline Guides

Trident Artist:

Action:

Colours:

## **PHILIPS**



Trident UK, Connaught House, Connaught Road, Kingswood Business Park, Hull, HU7 3AP, England. T:+44 (0) 01482 828100

Please note that any low resolution paper Canon colour copies associated with this job should be referred to for content, layout and colour separation only.

9









120 mm

### **ARTWORK**

Master Ref: TR Ref: TR2119425 PHILIPS Brand:

Brand execution: HUE White