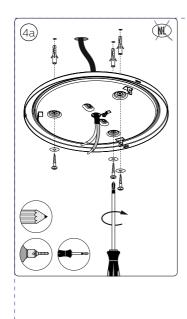

DER NO CIRCUMSTANCES SHOULD THIS ARTWORK BE ALTERED WITHOUT PRIOR PERMISSION FROM TRIDENT.

120 mm



120 mm

### **ARTWORK**

Master Ref: TR Ref: TR2119425 PHILIPS Brand:

HUE White Ambiance Brand execution:

Product name: Article Number: N/A Region: Trident UK

Template Ref: As Previous Artwork 12NC: 442295480351 Die cut 12NC:

Barcode: N/A CRC Number:

Date: 13/04/2021

Project Manager: Yana Yusef

Trident Artist: Richard PearceTRI Technical & Non Printing Items

Dieline Guides

Colours:

Action:

## **PHILIPS**



Trident UK, Connaught House, Connaught Road, Kingswood Business Park, Hull, HU7 3AP, England. T:+44 (0) 01482 828100

Please note that any low resolution paper Canon colour copies associated with this job should be referred to for content, layout and colour separation only.





### **ARTWORK**

Master Ref: TR Ref: TR2119425 Brand:

PHILIPS HUE White Ambiance Brand execution:

13/04/2021

Product name: Article Number: N/A Region: Trident UK

Template Ref: As Previous Artwork 12NC: 442295480351

Die cut 12NC: Barcode: N/A CRC Number:

Project Manager: Yana Yusef

Trident Artist: Richard PearceTRI

Technical & Non Printing Items

Dieline Guides



Action: Date:

## **PHILIPS**



Trident UK, Connaught House, Connaught Road, Kingswood Business Park, Hull, HU7 3AP, England. T:+44 (0) 01482 828100

Please note that any low resolution paper Canon colour copies associated with this job should be referred to for content, layout and colour separation only.

UNDER NO CIRCUMSTANCES SHOULD THIS ARTWORK BE ALTERED WITHOUT PRIOR PERMISSION FROM TRIDENT.

120 mm







### *