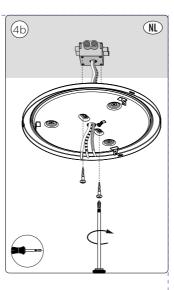

R NO CIRCUMSTANCES SHOULD THIS ARTWORK BE ALTERED WITHOUT PRIOR PERMISSION FROM TRIDENT.

120 mm



120 mm

### **ARTWORK**

Master Ref: TR Ref: TR2119425 PHILIPS Brand:

HUE White Ambiance Brand execution:

Product name: Article Number: N/A Region: Trident UK

Template Ref: As Previous Artwork 12NC: 442295480351 Die cut 12NC:

Barcode: N/A CRC Number:

Date: 13/04/2021

Project Manager: Yana Yusef

Trident Artist: Richard PearceTRI Technical & Non Printing Items

Dieline Guides

Colours:

Action:

## **PHILIPS**



Trident UK, Connaught House, Connaught Road, Kingswood Business Park, Hull, HU7 3AP, England. T:+44 (0) 01482 828100

Please note that any low resolution paper Canon colour copies associated with this job should be referred to for content, layout and colour separation only.





### **ARTWORK**

Master Ref: TR Ref: TR2119425 Brand:

PHILIPS HUE White Ambiance Brand execution:

13/04/2021

Product name: Article Number: N/A Region: Trident UK

Template Ref: As Previous Artwork 12NC: 442295480351

Die cut 12NC: Barcode: N/A CRC Number:

Project Manager: Yana Yusef

Trident Artist: Richard PearceTRI

Technical & Non Printing Items

Dieline Guides



Action: Date:

## **PHILIPS**



Trident UK, Connaught House, Connaught Road, Kingswood Business Park, Hull, HU7 3AP, England. T:+44 (0) 01482 828100

Please note that any low resolution paper Canon colour copies associated with this job should be referred to for content, layout and colour separation only.

UNDER NO CIRCUMSTANCES SHOULD THIS ARTWORK BE ALTERED WITHOUT PRIOR PERMISSION FROM TRIDENT.

120 mm







### **A