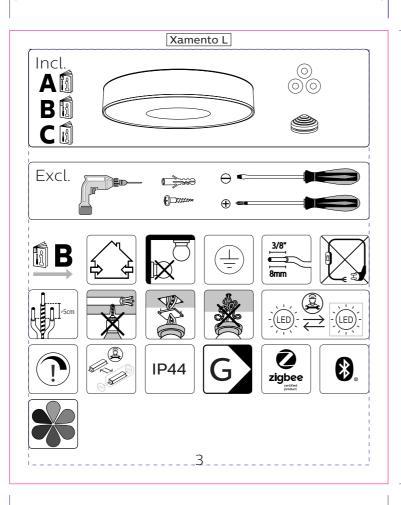

### **ARTWORK**

 Master Ref:
 PHL460153

 TR Ref:
 TR2119425

 Brand:
 PHILIPS

Brand: PHILIPS
Brand execution: HUE White Ambiance

Product name:
Article Number:
Region:
Trident UK
Template Ref:
As Previous

 Template Ref:
 As Previous

 Artwork 12NC:
 442295480351

 Die cut 12NC:
 Barcode:

 N/A

CRC Number:
Action: **C**Date: 13/04/2021

Project Manager: Yana Yusef

Trident Artist: Richard PearceTRI

Technical & Non Printing Items

Dieline Guides