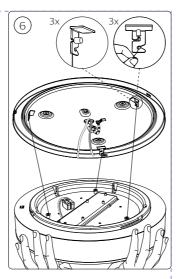

n only.





### **ARTWORK**

Master Ref: TR Ref: TR2119425 Brand:

PHILIPS HUE White Ambiance Brand execution:

13/04/2021

Product name: Article Number: N/A Region: Trident UK

Template Ref: As Previous Artwork 12NC: 442295480351

Die cut 12NC: Barcode: N/A CRC Number:

Project Manager: Yana Yusef

Trident Artist: Richard PearceTRI

Technical & Non Printing Items

Dieline Guides



Action: Date:

## **PHILIPS**



Trident UK, Connaught House, Connaught Road, Kingswood Business Park, Hull, HU7 3AP, England. T:+44 (0) 01482 828100

Please note that any low resolution paper Canon colour copies associated with this job should be referred to for content, layout and colour separation only.

UNDER NO CIRCUMSTANCES SHOULD THIS ARTWORK BE ALTERED WITHOUT PRIOR PERMISSION FROM TRIDENT.

120 mm







### **ARTWORK**

Master Ref: TR Ref: TR2119425

PHILIPS Brand:

HUE White Ambiance Brand execution: Product name: Article Number: N/A

Region: Trident UK Template Ref: As Previous Artwork 12NC: 442295480351

Die cut 12NC: Barcode: N/A CRC Number:

Date: 13/04/2021

Project Manager: Yana Yusef

Trident Artist: Richard PearceTRI

Technical & Non Printing Items Dieline Guides

Colours:

Action:

## **PHILIPS**



Trident UK, Connaught House, Connaught Road, Kingswood Business Park, Hull, HU7 3AP, England. T:+44 (0) 01482 828100

Please note that any low resolution paper Canon colour copies associated with this job should be referred to for content, layout and colour separation only.



120 mm





**ARTWORK** 

Master Ref: TR Ref: TR2119425

PHILIPS Brand: HUE White Ambiance Brand executi