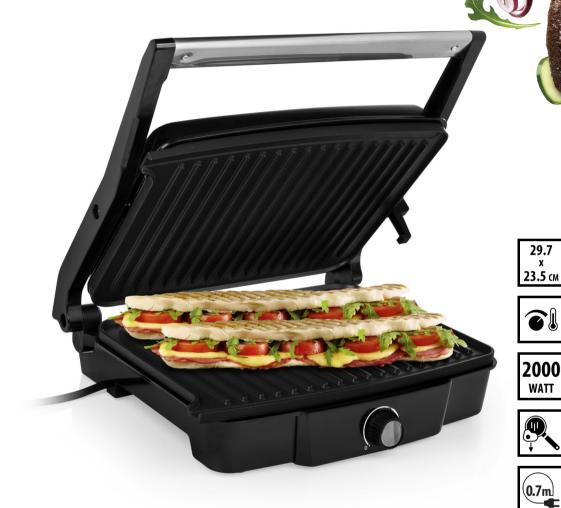

## **Contact Grill**

Adjustable thermostat - Possible to open 180°

This extra large contact grill with a baking surface of 29.7 x 23.5 cm is ideal for a quick and healthy preparation of meat, fish and paninis. Due to the different positions the contact grill can be used as a grill, but also as a table grill.

| Size of baking surface          | 29.7 x 23.5 cm  |
|---------------------------------|-----------------|
| Adjustable thermostat           | Yes             |
| Type of plates included         | Grill           |
| Possible to open 180°           | Yes             |
| Grease collector                | Yes             |
| Floating lid                    | Yes             |
| Material lid                    | Stainless steel |
| Lockable with safety switch     | Yes             |
| Horizontal and vertical storage | Yes             |
| Non-stick coating               | Yes             |
| Easy to clean                   | Yes             |
| Non-slip feet                   | Yes             |
| Power indication light(s)       | Yes             |
| Indication ready light(s)       | Yes             |
| Power cord length               | 0.7 m           |
| Power                           | 2000 W          |