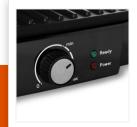

| Size of baking surface          | 29.7 x 23.5 cm  |
|---------------------------------|-----------------|
| Adjustable thermostat           | Yes             |
| Type of plates included         | Grill           |
| Possible to open 180°           | Yes             |
| Grease collector                | Yes             |
| Floating lid                    | Yes             |
| Material lid                    | Stainless steel |
| Lockable with safety switch     | Yes             |
| Horizontal and vertical storage | Yes             |
| Non-stick coating               | Yes             |
| Easy to clean                   | Yes             |
| Non-slip feet                   | Yes             |
| Power indication light(s)       | Yes             |
| Indication ready light(s)       | Yes             |
| Power cord length               | 0.7 m           |
| Power                           | 2000 W          |