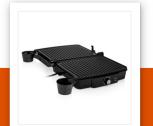

| Size of baking surface          | 29.7 x 23.5 cm  |
|---------------------------------|-----------------|
| Adjustable thermostat           | Yes             |
| Type of plates included         | Grill           |
| Possible to open 180°           | Yes             |
| Grease collector                | Yes             |
| Floating lid                    | Yes             |
| Material lid                    | Stainless steel |
| Lockable with safety switch     | Yes             |
| Horizontal and vertical storage | Yes             |
| Non-stick coating               | Yes             |
| Easy to clean                   | Yes             |
| Non-slip feet                   | Yes             |
| Power indication light(s)       | Yes             |
| Indication ready light(s)       | Yes             |
| Power cord length               | 0.7 m           |
| Power                           | 2000 W          |