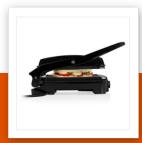

## **Contact Grill**

Adjustable thermostat - Possible to open 180°

This extra large contact grill with a baking surface of 29.7 x 23.5 cm is ideal for a quick and healthy preparation of meat, fish and paninis. Due to the different positions the contact grill can be used as a grill, but also as a table grill.

| Size of baking surface          | 29.7 x 23.5 cm  |
|---------------------------------|-----------------|
| Adjustable thermostat           | Yes             |
| Type of plates included         | Grill           |
| Possible to open 180°           | Yes             |
| Grease collector                | Yes             |
| Floating lid                    | Yes             |
| Material lid                    | Stainless steel |
| Lockable with safety switch     | Yes             |
| Horizontal and vertical storage | Yes             |
| Non-stick coating               | Yes             |
| Easy to clean                   | Yes             |
| Non-slip feet                   | Yes             |
| Power indication light(s)       | Yes             |
| Indication ready light(s)       | Yes             |
| Power cord length               | 0.7 m           |
| Power                           | 2000 W          |