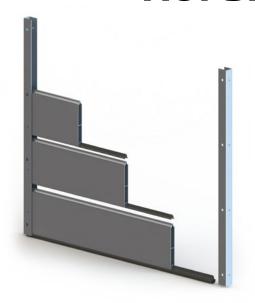

# HOWA KIT AUFBAUANLEITUNG

# **EINZELTEILE - AUFBAUANLEITUNG**

Leichter Aufbau, einmal montiert, jederzeit einsatzbereit.