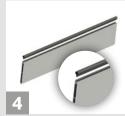

### Schritt 4:

Abschlussgummi in das Aluprofil eindrücken.

**Hinweis:** Durch den Kleber lassen sich die Gummiprofile zusätzlich fixieren.

### Schritt 5:

Zwischengummis in die beiden Profile eindrücken.