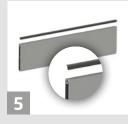

### Schritt 6:

Aluprofil mit Abschlussgummi zuerst einführen und mit angemessenem Druck nach unten mit den Flügelmuttern fixieren. Diesen Vorgang für die Aluprofile mit den Zwischengummis wiederholen.

### Schritt 7:

Kontrollieren Sie nochmals Ihre Verbindungen zum Boden und zur Wand ggfls. sind weitere Maßnahmen erforderlich um das Eindringen von Wasser fast vollständig zu verhindern.