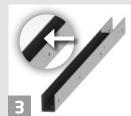

### Schritt 3:

Lange Gummistreifen auf der Innenseite Ihrer U-Schiene aufkleben.

**Achtung:** Nicht unter Spannung aufkleben, die Gummistreifen sollten unten bündig mit der Schiene enden.