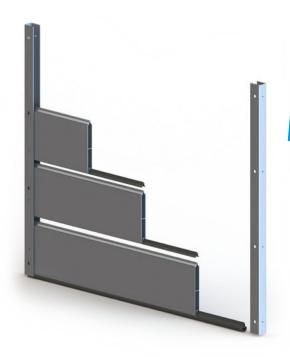

# **EINZELTEILE - AUFBAUANLEITUNG**

Leichter Aufbau, einmal montiert, jederzeit einsatzbereit.

### Schritt 1:

Gummi-Abschlusspad an der Wandleiste unten anbringen, einschneiden und nach innen umklappen. Für eine dauerhafte Befestigung zusätzlich mit Silikon fixieren.

### Schritt 2:

Wandmontage der U-Schienen. Bitte beachten Sie die Breite Ihrer Profile. Bei Bedarf können Sie diese natürlich kürzen.

### Schritt 3:

Lange Gummistreifen auf der Innenseite Ihrer U-Schiene aufkleben.

**Achtung:** Nicht unter Spannung aufkleben, die Gummistreifen sollten unten bündig mit der Schiene enden.

### Schritt 4:

Abschlussgummi in das Aluprofil eindrücken.

**Hinweis:** Durch den Kleber lassen sich die Gummiprofile zusätzlich fixieren.

### Schritt 5:

Zwischengummis in die beiden Profile eindrücken.

### Schritt 6:

Aluprofil mit Abschlussgummi zuerst einführen und mit angemessenem Druck nach unten mit den Flügelmuttern fixieren. Diesen Vorgang für die Aluprofile mit den Zwischengummis wiederholen.