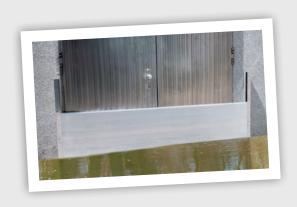

### Schritt 7:

Kontrollieren Sie nochmals Ihre Verbindungen zum Boden und zur Wand ggfls. sind weitere Maßnahmen erforderlich um das Eindringen von Wasser fast vollständig zu verhindern.

# Herzlichen Glückwunsch Sie haben den HOWA KIT erfolgreich montiert.

Λ

**Hinweis:** Bitte prüfen Sie Ihre Boden- und Wandoberflächen, bei größeren Unebenheiten benutzen Sie zusätzlich unser Zubehör wie Vorlegeband, Plastic-Fermit um diese auszugleichen oder glätten Sie den Bestand nach Ihrem Ermessen.