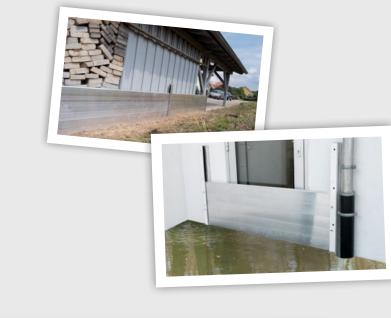

# AUFBAUEN, FOTO ODER VIDEO EINSENDEN UND GEWINNEN

MACHEN SIE IHREN **HOWA KIT** ZUM WERBETRÄGER!

## IM GROSSEN HOWA KIT FOTO-WETTBEWERB WIRD UNTER DEN ERSTEN 300 EINSENDUNGEN EIN TABLET IM WERT VON 300 € VERLOST!

Senden Sie uns einfach das schönste Foto oder Video, auf denen Ihr **HOWA KIT** im Einsatz ist und schon nehmen Sie am kostenlosen Gewinnspiel teil. Gleichzeitig wird Ihr **HOWA KIT** zum Werbeträger\*