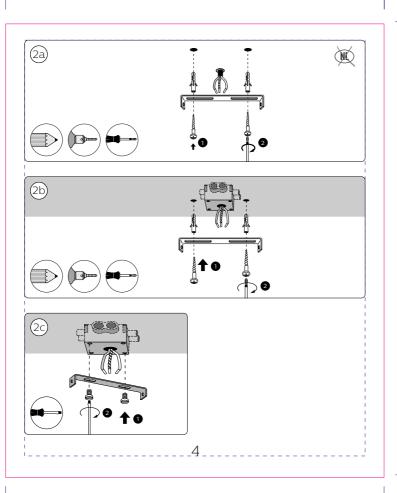

052566

 Brand:
 PHILIPS

 Brand execution:
 HUE White

Product name: Article Number: 50633/\*\*/P7 / 50634/\*\*/P7

Region: Trident UK
Template Ref: As Previous
Artwork 12NC: 440402911462

Artwork 12NC: 440402

Die cut 12NC:

Barcode: N/A

CRC Number:

Action: **C**Date: 02/02/2021

Project Manager: Arno van den Biggelaar

Trident Artist: Oli Hayton

Technical & Non Printing Items

Dieline Guides



## **PHILIPS**



Trident UK, Connaught House, Connaught Road, Kingswood Business Park, Hull, HU7 3AP, England. T:+44 (0) 01482 828100

Please note that any low resolution paper Canon colour copies associated with this job should be referred to for content, layout and colour separation only.

UNDER NO CIRCUMSTANCES SHOULD THIS ARTWORK BE ALTERED WITHOUT PRIOR PERMISSION FROM TRIDENT.

120 mm



### **ARTWORK**

 Master Ref:
 PHL449172

 TR Ref:
 TR2052566

 Brand:
 PHILIPS

 Brand execution:
 HUE White

Product name: Article Number: 50633/\*\*/P7 / 50634/\*\*/P7

Region: Trident UK
Template Ref: As Previous
Artwork 12NC: 440402911462

Artwork 12NC: 4404029114
Die cut 12NC:
Barcode: N/A

Action: **C**Date: 02/02/2021

Project Manager: Arno van den Biggelaar

Trident Artist: Oli Hayton

Technical & Non Printing Items

Dieline Guides



CRC Number:

# **PHILIPS**



Trident UK, Connaught House, Connaught Road, Kingswood Business Park, Hull, HU7 3AP, England. T:+44 (0) 01482 828100

Please note that any low resolution paper Canon colour copies associated with this job should be referred to for content, layout and colour separation only.

UNDER NO CIRCUMSTANCES SHOULD THIS ARTWORK B