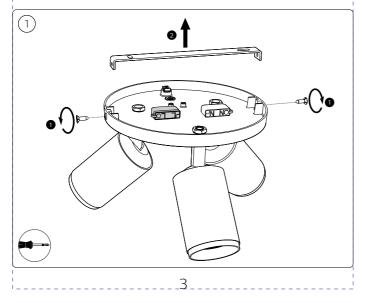

with this job should be referred to for content, layout and colour separation only.



120 mm

### **ARTWORK**

Master Ref: TR Ref: TR2052566 PHILIPS Brand:

Brand execution: HUE White Product name:

Article Number: 50633/\*\*/P7 / 50634/\*\*/P7 Region: Trident UK

Template Ref: As Previous Artwork 12NC: 440402911462 Die cut 12NC: N/A

CRC Number: Action: Date: 02/02/2021

Project Manager: Arno van den Biggelaar

Trident Artist: Oli Hayton

Technical & Non Printing Items Dieline Guides



Barcode:

## **PHILIPS**



Trident UK, Connaught House, Connaught Road, Kingswood Business Park, Hull, HU7 3AP, England. T:+44 (0) 01482 828100

Please note that any low resolution paper Canon colour copies associated with this job should be referred to for content, layout and colour separation only.





**ARTWORK** 

 Master Ref:
 PHL449172

 TR Ref:
 TR2052566

 Brand:
 PHILIPS

 Brand execution:
 HUE White

Product name: Article Number: 50633/\*\*/P7 / 50634/\*\*/P7

Region: Trident UK
Template Ref: As Previous
Artwork 12NC: 440402911462

Artwork 12NC: 440402

Die cut 12NC:

Barcode: N/A

CRC Number:

Action: **C**Date: 02/02/2021

Project Manager: Arno van den Biggelaar

Trident Artist: Oli Hayton

Technical & Non Printing Items

Dieline Guides



## **PHILIPS**



Trident UK, Connaught House, Connaught Road, Kingswood Business Park, Hull, HU7 3AP, England. T:+44 (0) 01482 828100

Please note that any low resolution paper Canon colour copies associated with this job should be referred to for content, layout and colour separation only.

UNDER NO CIRCUMSTANCES SHOULD THIS ARTWORK BE AL