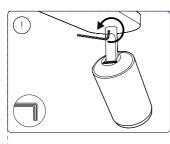

052566

 Brand:
 PHILIPS

 Brand execution:
 HUE White

Product name: Article Number: 50633/\*\*/P7 / 50634/\*\*/P7

Region: Trident UK
Template Ref: As Previous
Artwork 12NC: 440402911462

Artwork 12NC: 4404029114
Die cut 12NC:
Barcode: N/A
CRC Number:

Action: **C**Date: 02/02/2021

Project Manager: Arno van den Biggelaar

Trident Artist: Oli Hayton

Technical & Non Printing Items

Dieline Guides



# **PHILIPS**



Trident UK, Connaught House, Connaught Road, Kingswood Business Park, Hull, HU7 3AP, England. T:+44 (0) 01482 828100

Please note that any low resolution paper Canon colour copies associated with this job should be referred to for content, layout and colour separation only.

UNDER NO CIRCUMSTANCES SHOULD THIS ARTWORK BE ALTERED WITHOUT PRIOR PERMISSION FROM TRIDENT.

120 mm









120 mm

### **ARTWORK**

 Master Ref:
 PHL449172

 TR Ref:
 TR2052566

 Brand:
 PHILIPS

 Brand execution:
 HUE White

Product name: Article Number: 50633/\*\*/P7 / 50634/\*\*/P7

 Region:
 Trident UK

 Template Ref:
 As Previous

 Artwork 12NC:
 440402911462

Artwork 12NC: 44040291
Die cut 12NC:
Barcode: N/A
CRC Number:

Action: **C**Date: 02/02/2021

Project Manager: Arno van den Biggelaar

Trident Artist: Oli Hayton

Technical & Non Printing Items

Dieline Guides
Colours:



# **PHILIPS**



Trident UK, Connaught House, Connaught Road, Kingswood Business Park, Hull, HU7 3AP, England. T:+44 (0) 01482 828100

Please note that any low resolution paper Canon colour copies associated with this job should be referred to for content, layout and colour separation only.







120 mm