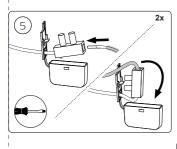

6

 Brand:
 PHILIPS

 Brand execution:
 HUE White

Product name: Article Number: 50633/\*\*/P7 / 50634/\*\*/P7

Region: Trident UK
Template Ref: As Previous
Artwork 12NC: 440402911462

Artwork 12NC: 4404029114
Die cut 12NC:
Barcode: N/A

Action: **C**Date: 02/02/2021

Project Manager: Arno van den Biggelaar

Trident Artist: Oli Hayton

Technical & Non Printing Items

Dieline Guides



CRC Number:

# **PHILIPS**



Trident UK, Connaught House, Connaught Road, Kingswood Business Park, Hull, HU7 3AP, England. T:+44 (0) 01482 828100

Please note that any low resolution paper Canon colour copies associated with this job should be referred to for content, layout and colour separation only.

UNDER NO CIRCUMSTANCES SHOULD THIS ARTWORK BE ALTERED WITHOUT PRIOR PERMISSION FROM TRIDENT.

120 mm







120 mm

### **ARTWORK**

 Master Ref:
 PHL449172

 TR Ref:
 TR2052566

 Brand:
 PHILIPS

 Brand execution:
 HUE White

Product name: Article Number: 50633/\*\*/P7 / 50634/\*\*/P7

Region: Trident UK
Template Ref: As Previous
Artwork 12NC: 440402911462

Artwork 12NC: 440402911
Die cut 12NC:
Barcode: N/A

Action: **C**Date: 02/02/2021

Project Manager: Arno van den Biggelaar

Trident Artist: Oli Hayton

Technical & Non Printing Items

Dieline Guides



CRC Number:

# **PHILIPS**



Trident UK, Connaught House, Connaught Road, Kingswood Business Park, Hull, HU7 3AP, England. T:+44 (0) 01482 828100

Please note that any low resolution paper Canon colour copies associated with this job should be referred to for content, layout and colour separation only.





**ARTWORK** 

 Master Ref:
 PHL44