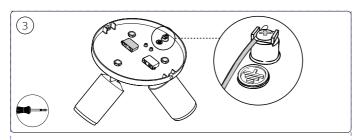

52566

 Brand:
 PHILIPS

 Brand execution:
 HUE White

Product name: Article Number: 50633/\*\*/P7 / 50634/\*\*/P7

Region: Trident UK
Template Ref: As Previous
Artwork 12NC: 440402911462

Artwork 12NC: 4404029114
Die cut 12NC:
Barcode: N/A

Action: **C**Date: 02/02/2021

Project Manager: Arno van den Biggelaar

Trident Artist: Oli Hayton

Technical & Non Printing Items

Dieline Guides



CRC Number:

# **PHILIPS**



Trident UK, Connaught House, Connaught Road, Kingswood Business Park, Hull, HU7 3AP, England. T:+44 (0) 01482 828100

Please note that any low resolution paper Canon colour copies associated with this job should be referred to for content, layout and colour separation only.

UNDER NO CIRCUMSTANCES SHOULD THIS ARTWORK BE ALTERED WITHOUT PRIOR PERMISSION FROM TRIDENT.

120 mm







120 mm

### **ARTWORK**

 Master Ref:
 PHL449172

 TR Ref:
 TR2052566

 Brand:
 PHILIPS

 Brand execution:
 HUE White

Product name: Article Number: 50633/\*\*/P7 / 50634/\*\*/P7

Region: Trident UK
Template Ref: As Previous
Artwork 12NC: 440402911462

Artwork 12NC: 440402911
Die cut 12NC:
Barcode: N/A

Action: **C**Date: 02/02/2021

Project Manager: Arno van den Biggelaar

Trident Artist: Oli Hayton

Technical & Non Printing Items

Dieline Guides



CRC Number:

# **PHILIPS**



Trident UK, Connaught House, Connaught Road, Kingswood Business Park, Hull, HU7 3AP, England. T:+44 (0) 01482 828100

Please note that any low resolution paper Canon colour copies associated with this job should be referred to for content, layout and colour separation only.





**ARTWORK** 

 Master Ref:
 P