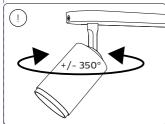

2566

 Brand:
 PHILIPS

 Brand execution:
 HUE White

Product name: Article Number: 50633/\*\*/P7 / 50634/\*\*/P7

Region: Trident UK
Template Ref: As Previous
Artwork 12NC: 440402911462

Artwork 12NC: 4404029114
Die cut 12NC:
Barcode: N/A
CRC Number:

Action: **C**Date: 02/02/2021

Project Manager: Arno van den Biggelaar

Trident Artist: Oli Hayton

Technical & Non Printing Items

Dieline Guides



# **PHILIPS**



Trident UK, Connaught House, Connaught Road, Kingswood Business Park, Hull, HU7 3AP, England. T:+44 (0) 01482 828100

Please note that any low resolution paper Canon colour copies associated with this job should be referred to for content, layout and colour separation only.

UNDER NO CIRCUMSTANCES SHOULD THIS ARTWORK BE ALTERED WITHOUT PRIOR PERMISSION FROM TRIDENT.

120 mm









120 mm

### **ARTWORK**

 Master Ref:
 PHL449172

 TR Ref:
 TR2052566

 Brand:
 PHILIPS

 Brand execution:
 HUE White

Product name: Article Number: 50633/\*\*/P7 / 50634/\*\*/P7

 Region:
 Trident UK

 Template Ref:
 As Previous

 Artwork 12NC:
 440402911462

Artwork 12NC: 44040291
Die cut 12NC:
Barcode: N/A
CRC Number:

Action: **C**Date: 02/02/2021

Project Manager: Arno van den Biggelaar

Trident Artist: Oli Hayton

Technical & Non Printing Items

Dieline Guides
Colours:



# **PHILIPS**



Trident UK, Connaught House, Connaught Road, Kingswood Business Park, Hull, HU7 3AP, England. T:+44 (0) 01482 828100

Please note that any low resolution paper Canon colour copies associated with this job should be referred to for content, layout and colour separation only.







120 mm