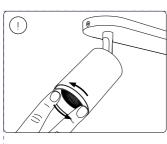

IDENT.

120 mm









120 mm

### **ARTWORK**

 Master Ref:
 PHL449172

 TR Ref:
 TR2052566

 Brand:
 PHILIPS

 Brand execution:
 HUE White

Product name: Article Number: 50633/\*\*/P7 / 50634/\*\*/P7

 Region:
 Trident UK

 Template Ref:
 As Previous

 Artwork 12NC:
 440402911462

Artwork 12NC: 44040291
Die cut 12NC:
Barcode: N/A
CRC Number:

Action: **C**Date: 02/02/2021

Project Manager: Arno van den Biggelaar

Trident Artist: Oli Hayton

Technical & Non Printing Items

Dieline Guides
Colours:



# **PHILIPS**



Trident UK, Connaught House, Connaught Road, Kingswood Business Park, Hull, HU7 3AP, England. T:+44 (0) 01482 828100

Please note that any low resolution paper Canon colour copies associated with this job should be referred to for content, layout and colour separation only.







120 mm





3\_

### **ARTWORK**

 Master Ref:
 PHL449172

 TR Ref:
 TR2052566

 Brand:
 PHILIPS

 Brand execution:
 HUE White

Product name: Article Number: 50633/\*\*/P7 / 50634/\*\*/P7

Region: Trident UK
Template Ref: As Previous
Artwork 12NC: 440402911462

Die cut 12NC:
Barcode: N/A
CRC Number:

Action: **C**Date: 02/02/2021

Project Manager: Arno van den Biggelaar

Trident Artist: Oli Hayton

Technical & Non Printing Items

Dieline Guides



# **PHILIPS**



Trident UK, Connaught House, Connaught Road, Kingswood Business Park, Hull, HU7 3AP, England. T:+44 (0) 01482 828100

Please note that any low resolution paper Canon colour copies associated with this job should be referred to for content, layout and colour separation only.

9





120 mm

### **ARTWORK**

 Master Ref:
 PHL