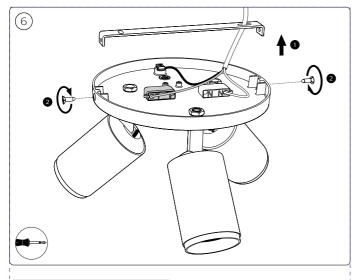

ERMISSION FROM TRIDENT.

120 mm







120 mm

### **ARTWORK**

 Master Ref:
 PHL449172

 TR Ref:
 TR2052566

 Brand:
 PHILIPS

 Brand execution:
 HUE White

Product name: Article Number: 50633/\*\*/P7 / 50634/\*\*/P7

Region: Trident UK
Template Ref: As Previous
Artwork 12NC: 440402911462

Artwork 12NC: 440402911
Die cut 12NC:
Barcode: N/A

Action: **C**Date: 02/02/2021

Project Manager: Arno van den Biggelaar

Trident Artist: Oli Hayton

Technical & Non Printing Items

Dieline Guides



CRC Number:

# **PHILIPS**



Trident UK, Connaught House, Connaught Road, Kingswood Business Park, Hull, HU7 3AP, England. T:+44 (0) 01482 828100

Please note that any low resolution paper Canon colour copies associated with this job should be referred to for content, layout and colour separation only.





**ARTWORK** 

 Master Ref:
 PHL449172

 TR Ref:
 TR2052566

 Brand:
 PHILIPS

 Brand execution:
 HUE White

Product name: Article Number: 50633/\*\*/P7 / 50634/\*\*/P7

Region: Trident UK
Template Ref: As Previous
Artwork 12NC: 440402911462

Artwork 12NC: 4404029114
Die cut 12NC:
Barcode: N/A
CRC Number:

Action: **C**Date: 02/02/2021

Project Manager: Arno van den Biggelaar

Trident Artist: Oli Hayton

Technical & Non Printing Items

Dieline Guides



# **PHILIPS**



Trident UK, Connaught House, Connaught Road, Kingswood Business Park, Hull, HU7 3AP, England. T:+44 (0) 01482 828100

Please note that any low resolution paper Canon colour copies associated with this job should be referred to for content, layout and colour separation only.

UNDER NO CIRCUMSTANCES SHOULD THIS ARTWORK BE