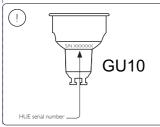

T.

120 mm









120 mm

### **ARTWORK**

 Master Ref:
 PHL449172

 TR Ref:
 TR2052566

 Brand:
 PHILIPS

 Brand execution:
 HUE White

Product name: Article Number: 50633/\*\*/P7 / 50634/\*\*/P7

 Region:
 Trident UK

 Template Ref:
 As Previous

 Artwork 12NC:
 440402911462

Artwork 12NC: 44040291
Die cut 12NC:
Barcode: N/A
CRC Number:

Action: **C**Date: 02/02/2021

Project Manager: Arno van den Biggelaar

Trident Artist: Oli Hayton

Technical & Non Printing Items

Dieline Guides
Colours:



# **PHILIPS**



Trident UK, Connaught House, Connaught Road, Kingswood Business Park, Hull, HU7 3AP, England. T:+44 (0) 01482 828100

Please note that any low resolution paper Canon colour copies associated with this job should be referred to for content, layout and colour separation only.







120 mm





3\_

### **ARTWORK**

 Master Ref:
 PHL449172

 TR Ref:
 TR2052566

 Brand:
 PHILIPS

 Brand execution:
 HUE White

Product name: Article Number: 50633/\*\*/P7 / 50634/\*\*/P7

Region: Trident UK
Template Ref: As Previous
Artwork 12NC: 440402911462

Die cut 12NC:
Barcode: N/A
CRC Number:

Action: **C**Date: 02/02/2021

Project Manager: Arno van den Biggelaar

Trident Artist: Oli Hayton

Technical & Non Printing Items

Dieline Guides



# **PHILIPS**



Trident UK, Connaught House, Connaught Road, Kingswood Business Park, Hull, HU7 3AP, England. T:+44 (0) 01482 828100

Please note that any low resolution paper Canon colour copies associated with this job should be referred to for content, layout and colour separation only.

9





120 mm

### **ARTWORK**

 Master Ref:
 PHL4491