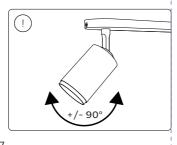

Brand:
 PHILIPS

 Brand execution:
 HUE White

Product name: Article Number: 50633/\*\*/P7 / 50634/\*\*/P7

Region: Trident UK
Template Ref: As Previous
Artwork 12NC: 440402911462

Artwork 12NC: 4404029114
Die cut 12NC:
Barcode: N/A
CRC Number:

Action: **C**Date: 02/02/2021

Project Manager: Arno van den Biggelaar

Trident Artist: Oli Hayton

Technical & Non Printing Items

Dieline Guides



# **PHILIPS**



Trident UK, Connaught House, Connaught Road, Kingswood Business Park, Hull, HU7 3AP, England. T:+44 (0) 01482 828100

Please note that any low resolution paper Canon colour copies associated with this job should be referred to for content, layout and colour separation only.

UNDER NO CIRCUMSTANCES SHOULD THIS ARTWORK BE ALTERED WITHOUT PRIOR PERMISSION FROM TRIDENT.

120 mm









120 mm

### **ARTWORK**

 Master Ref:
 PHL449172

 TR Ref:
 TR2052566

 Brand:
 PHILIPS

 Brand execution:
 HUE White

Product name: Article Number: 50633/\*\*/P7 / 50634/\*\*/P7

 Region:
 Trident UK

 Template Ref:
 As Previous

 Artwork 12NC:
 440402911462

Artwork 12NC: 44040291
Die cut 12NC:
Barcode: N/A
CRC Number:

Action: **C**Date: 02/02/2021

Project Manager: Arno van den Biggelaar

Trident Artist: Oli Hayton

Technical & Non Printing Items

Dieline Guides
Colours:



# **PHILIPS**



Trident UK, Connaught House, Connaught Road, Kingswood Business Park, Hull, HU7 3AP, England. T:+44 (0) 01482 828100

Please note that any low resolution paper Canon colour copies associated with this job should be referred to for content, layout and colour separation only.







120 mm





3\_