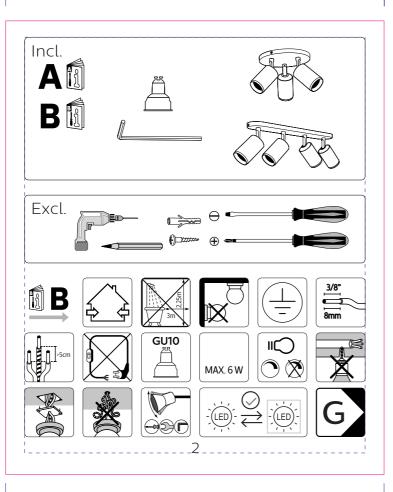

### **ARTWORK**

Master Ref. TR Ref: TR2052566 PHILIPS Brand:

Brand execution: HUE White Product name:

50633/\*\*/P7 / 50634/\*\*/P7

Arno van den Biggelaar

Article Number: Region: Trident UK Template Ref: As Previous Artwork 12NC: 440402911462

Die cut 12NC: Barcode: N/A CRC Number:

Date: 02/02/2021

Trident Artist: Oli Hayton

Technical & Non Printing Items Dieline Guides



Action:

Project Manager:

# **PHILIPS**



Trident UK, Connaught House, Connaught Road, Kingswood Business Park, Hull, HU7 3AP, England. T:+44 (0) 01482 828100

Please note that any low resolution paper Canon colour copies associated with this job should be referred to for content, layout and colour separation only.



120 mm

### **ARTWORK**

Master Ref: TR Ref: TR2052566 PHILIPS Brand:

Brand execution: HUE White Product name:

Article Number: 50633/\*\*/P7 / 50634/\*\*/P7 Region: Trident UK

Template Ref: As Previous Artwork 12NC: 440402911462 Die cut 12NC: N/A

CRC Number: Action: Date: 02/02/2021

Project Manager: Arno van den Biggelaar

Trident Artist: Oli Hayton

Technical & Non Printing Items Dieline Guides



Barcode:

## **PHILIPS**



Trident UK, Connaught House, Connaught Road, Kingswood Business Park, Hull, HU7 3AP, England. T:+44 (0) 01482 828100

Please note that any low resolution paper Canon colour copies associated with this job should be referred to for content, layout and colour separation only.





**ARTWORK** 

 Master Ref:
 PHL449172

 TR Ref:
 TR2052566

 Brand:
 PHILIPS

 Bran