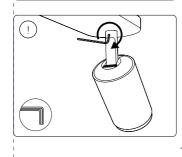

66

 Brand:
 PHILIPS

 Brand execution:
 HUE White

Product name: Article Number: 50633/\*\*/P7 / 50634/\*\*/P7

Region: Trident UK
Template Ref: As Previous
Artwork 12NC: 440402911462

Artwork 12NC: 4404029114
Die cut 12NC:
Barcode: N/A
CRC Number:

Action: **C**Date: 02/02/2021

Project Manager: Arno van den Biggelaar

Trident Artist: Oli Hayton

Technical & Non Printing Items

Dieline Guides



# **PHILIPS**



Trident UK, Connaught House, Connaught Road, Kingswood Business Park, Hull, HU7 3AP, England. T:+44 (0) 01482 828100

Please note that any low resolution paper Canon colour copies associated with this job should be referred to for content, layout and colour separation only.

UNDER NO CIRCUMSTANCES SHOULD THIS ARTWORK BE ALTERED WITHOUT PRIOR PERMISSION FROM TRIDENT.

120 mm









120 mm

### **ARTWORK**

 Master Ref:
 PHL449172

 TR Ref:
 TR2052566

 Brand:
 PHILIPS

 Brand execution:
 HUE White

Product name: Article Number: 50633/\*\*/P7 / 50634/\*\*/P7

 Region:
 Trident UK

 Template Ref:
 As Previous

 Artwork 12NC:
 440402911462

Artwork 12NC: 44040291
Die cut 12NC:
Barcode: N/A
CRC Number:

Action: **C**Date: 02/02/2021

Project Manager: Arno van den Biggelaar

Trident Artist: Oli Hayton

Technical & Non Printing Items

Dieline Guides
Colours:



# **PHILIPS**



Trident UK, Connaught House, Connaught Road, Kingswood Business Park, Hull, HU7 3AP, England. T:+44 (0) 01482 828100

Please note that any low resolution paper Canon colour copies associated with this job should be referred to for content, layout and colour separation only.







120 mm





3\