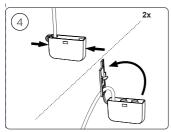

566

 Brand:
 PHILIPS

 Brand execution:
 HUE White

Product name: Article Number: 50633/\*\*/P7 / 50634/\*\*/P7

Region: Trident UK
Template Ref: As Previous
Artwork 12NC: 440402911462

Artwork 12NC: 4404029114
Die cut 12NC:
Barcode: N/A

Action: **C**Date: 02/02/2021

Project Manager: Arno van den Biggelaar

Trident Artist: Oli Hayton

Technical & Non Printing Items

Dieline Guides



CRC Number:

# **PHILIPS**



Trident UK, Connaught House, Connaught Road, Kingswood Business Park, Hull, HU7 3AP, England. T:+44 (0) 01482 828100

Please note that any low resolution paper Canon colour copies associated with this job should be referred to for content, layout and colour separation only.

UNDER NO CIRCUMSTANCES SHOULD THIS ARTWORK BE ALTERED WITHOUT PRIOR PERMISSION FROM TRIDENT.

120 mm







120 mm

### **ARTWORK**

 Master Ref:
 PHL449172

 TR Ref:
 TR2052566

 Brand:
 PHILIPS

 Brand execution:
 HUE White

Product name: Article Number: 50633/\*\*/P7 / 50634/\*\*/P7

Region: Trident UK
Template Ref: As Previous
Artwork 12NC: 440402911462

Artwork 12NC: 440402911
Die cut 12NC:
Barcode: N/A

Action: **C**Date: 02/02/2021

Project Manager: Arno van den Biggelaar

Trident Artist: Oli Hayton

Technical & Non Printing Items

Dieline Guides



CRC Number:

# **PHILIPS**



Trident UK, Connaught House, Connaught Road, Kingswood Business Park, Hull, HU7 3AP, England. T:+44 (0) 01482 828100

Please note that any low resolution paper Canon colour copies associated with this job should be referred to for content, layout and colour separation only.





**ARTWORK** 

 Master Ref:
 PHL